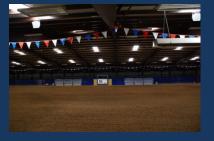

The Arena is the perfect place to showcase your brand and promote your business to the community and beyond.

**LONE HICKORY INDOOR ARENA** is a heated 200' X 300' facility, equipped with a regulation dirt arena, show offices, restrooms with showers, full concessions kitchen, concrete vendor and seating areas and fixed bleacher seating. The arena is dedicated to God through service to kids and community, hosting youth rodeos, weekly church, special events, and professional association events; like Cowboy Mounted Shooting, Ranch Sorting, Barrel Racing, Dog Agility, and more.

Capture the attention of our diverse customer base with a range of advertising options...

Back Wall (entry view): 4' x 19' Headline Banner Space

Side Wall (spectator view): 4' X 8' Banner Spaces

Entrance and gathering area: 3' X 4' Pennant Spaces (2-sides)