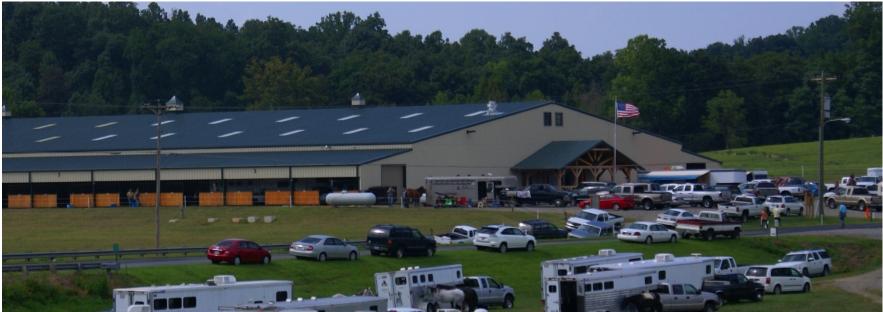

## ADVERTISING OPPORTUNITIES

@ LONE HICKORY INDOOR ARENA 1950 BETHEL CHURCH ROAD YADKINVILLE, NC 27055

Why advertise at Lone Hickory Indoor Arena?

**LONE HICKORY ARENA** is a well-appointed equine events center located in beautiful countryside of Yadkin County, NC, and just minutes from multiple major interstates and highways. Since opening in November 2010, the arena has hosted a variety of events, accommodating thousands of participants and spectators.

The Arena is the perfect place to showcase your brand and promote your business to the community and beyond.

**LONE HICKORY INDOOR ARENA** is a heated 200' X 300' facility, equipped with a regulation dirt arena, show offices, restrooms with showers, full concessions kitchen, concrete vendor and seating areas and fixed bleacher seating. The arena is dedicated to God through service to kids and community, hosting youth rodeos, weekly church, special events, and professional association events; like Cowboy Mounted Shooting, Ranch Sorting, Barrel Racing, Dog Agility, and more.