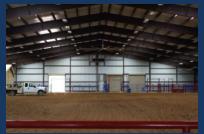

The Arena is the perfect place to showcase your brand and promote your business to the community and beyond.

**LONE HICKORY INDOOR ARENA** is a heated 200' X 300' facility, equipped with a regulation dirt arena, show offices, restrooms with showers, full concessions kitchen, concrete vendor and seating areas and fixed bleacher seating. The arena is dedicated to God through service to kids and community, hosting youth rodeos, weekly church, special events, and professional association events; like Cowboy Mounted Shooting, Ranch Sorting, Barrel Racing, Dog Agility, and more.

Capture the attention of our diverse customer base with a range of advertising options...

Back Wall (entry view): 4' x 19' Headline Banner Space

Side Wall (spectator view): 4' X 8' Banner Spaces

Entrance and gathering area: 3' X 4' Pennant Spaces (2-sides)