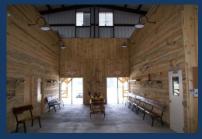

## ADVERTISING OPPORTUNITIES

@ LONE HICKORY INDOOR ARENA 1950 BETHEL CHURCH ROAD YADKINVILLE, NC 27055

Why advertise at Lone Hickory Indoor Arena?

**LONE HICKORY ARENA** is a well-appointed equine events center located in beautiful countryside of Yadkin County, NC, and just minutes from multiple major interstates and highways. Since opening in November 2010, the arena has hosted a variety of events, accommodating thousands of participants and spectators.

The Arena is the perfect place to showcase your brand and promote your business to the community and beyond.

**LONE HICKORY INDOOR ARENA** is a heated 200' X 300' facility, equipped with a regulation dirt arena, show offices, restrooms with showers, full concessions kitchen, concrete vendor and seating areas and fixed bleacher seating. The arena is dedicated to God through service to kids and community, hosting youth rodeos, weekly church, special events, and professional association events; like Cowboy Mounted Shooting, Ranch Sorting, Barrel Racing, Dog Agility, and more.

Capture the attention of our diverse customer base with a range of advertising options...

Back Wall (entry view): 4' x 19' Headline Banner Space

Side Wall (spectator view): 4' X 8' Banner Spaces

Entrance and gathering area: 3' X 4' Pennant Spaces (2-sides)